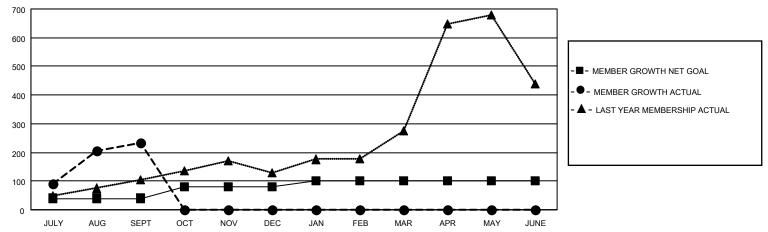

## MONTHLY MEMBERSHIP PROGRESS REPORT

LOCATION INDIA District 320 C Results as of: 9/30/2022

| Clubs                 |               |           |               | Members               |                        |                         |                                                    |
|-----------------------|---------------|-----------|---------------|-----------------------|------------------------|-------------------------|----------------------------------------------------|
| RESULTS FOR 2022-2023 |               |           |               | RESULTS FOR 2022-2023 |                        |                         |                                                    |
| QUARTER               | NEW CLUB GOAL | NEW CLUBS | DROPPED CLUBS | QUARTER MEME          | BER GROWTH NET<br>GOAL | MEMBER GROWTH<br>ACTUAL | DROPPED<br>MEMBERS ACTUAL<br>(including transfers) |
| JULY/AUG/SEPT         | 2             | 6         | 0             | JULY/AUG/SEPT         | 40                     | 337                     | 65                                                 |
| OCT/NOV/DEC           | 2             | 0         | 0             | OCT/NOV/DEC           | 40                     | 0                       | 0                                                  |
| JAN/FEB/MAR           | 1             | 0         | 0             | JAN/FEB/MAR           | 20                     | 0                       | 0                                                  |
| APR/MAY/JUNE          | 0             | 0         | 0             | APR/MAY/JUNE          | 0                      | 0                       | 0                                                  |

## GOALS AND ACTUAL MEMBERS CUMULATIVE

| DROPPED CLUBS: 0 |    | 35 CLUBS OF 94 ADDED 1 OR<br>MORE NEW MEMBERS | GENDER DISTRIBUTION                   |                                  |  |
|------------------|----|-----------------------------------------------|---------------------------------------|----------------------------------|--|
|                  |    | NORE NEW WEINBERS                             | MALE                                  | 2,130 (66.71%)<br>1,063 (33.29%) |  |
| DROPPED MEMBERS  |    |                                               | FEMALE 1,063 ( NON BINARY 0 (0.00     |                                  |  |
| DECEASED         | 5  |                                               | PREFER NOT TO ANSWER                  | 0 (0.00%)                        |  |
| CLUB CANCELLED   | 0  | CLICK HERE FOR CHIMIN ATIVE                   |                                       | 2 205                            |  |
| OTHER            | 60 | CLICK HERE FOR CUMULATIVE MEMBERSHIP DATA     | TOTAL FAMILY UNIT MEMBERS             | 2,305                            |  |
| TOTAL            | 65 |                                               | FAMILY MEMBERS PAYING HALF DUES 1,475 |                                  |  |
|                  |    |                                               |                                       |                                  |  |