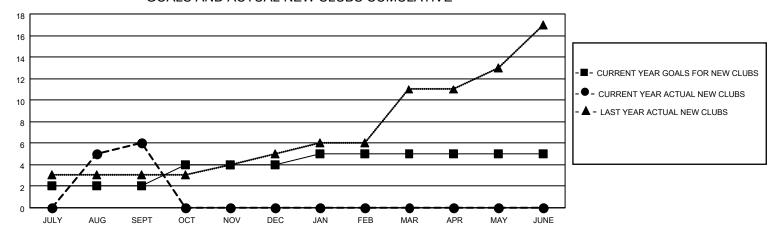

## MONTHLY MEMBERSHIP PROGRESS REPORT

LOCATION INDIA District 320 C Results as of: 9/30/2022

| Clubs                 |               |           |               | Members               |                        |                         |                                                    |
|-----------------------|---------------|-----------|---------------|-----------------------|------------------------|-------------------------|----------------------------------------------------|
| RESULTS FOR 2022-2023 |               |           |               | RESULTS FOR 2022-2023 |                        |                         |                                                    |
| QUARTER               | NEW CLUB GOAL | NEW CLUBS | DROPPED CLUBS | QUARTER MEME          | BER GROWTH NET<br>GOAL | MEMBER GROWTH<br>ACTUAL | DROPPED<br>MEMBERS ACTUAL<br>(including transfers) |
| JULY/AUG/SEPT         | 2             | 6         | 0             | JULY/AUG/SEPT         | 40                     | 337                     | 65                                                 |
| OCT/NOV/DEC           | 2             | 0         | 0             | OCT/NOV/DEC           | 40                     | 0                       | 0                                                  |
| JAN/FEB/MAR           | 1             | 0         | 0             | JAN/FEB/MAR           | 20                     | 0                       | 0                                                  |
| APR/MAY/JUNE          | 0             | 0         | 0             | APR/MAY/JUNE          | 0                      | 0                       | 0                                                  |

## GOALS AND ACTUAL NEW CLUBS CUMULATIVE